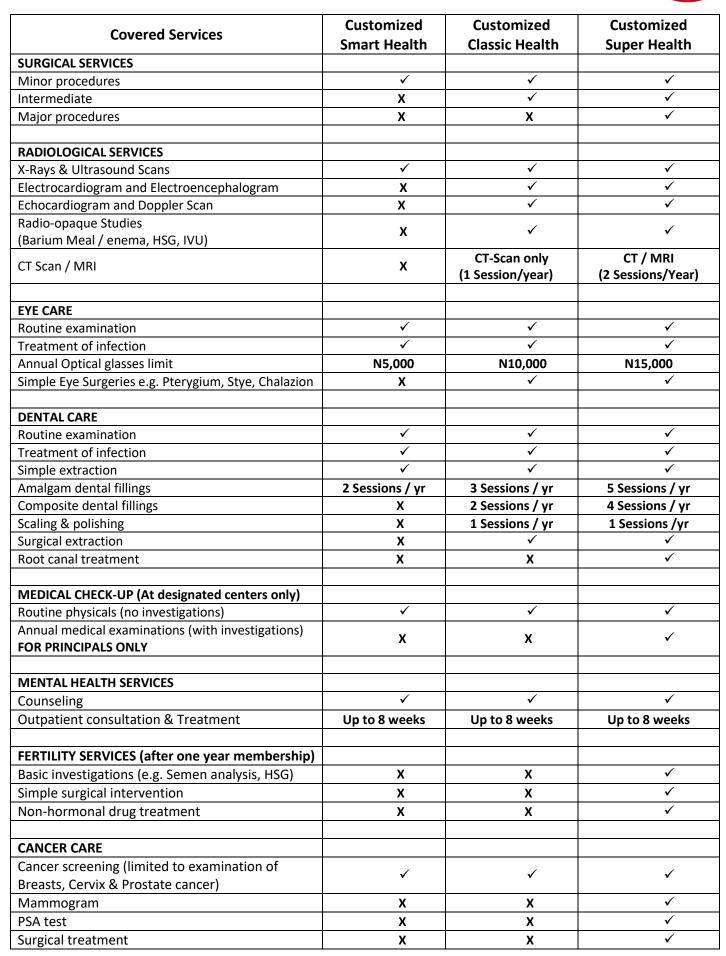

## 1. PLANS FOR NIGERIAN ASSOCIATION OF PETROLEUM EXPLORATIONISTS

| Covered Services                                               | Customized   | Customized          | Customized          |
|----------------------------------------------------------------|--------------|---------------------|---------------------|
|                                                                | Smart Health | Classic Health      | Super Health        |
| EMERGENCY SERVICES                                             |              |                     |                     |
| Local evacuation to hospital                                   | ✓            | ✓                   | ✓                   |
| Stabilization                                                  | ✓            | ✓                   | ✓                   |
| Emergency drug and investigations                              | ✓            | ✓                   | ✓                   |
|                                                                |              |                     |                     |
| OUTPATIENT SERVICES                                            | <b>√</b>     | <b>✓</b>            | <b>√</b>            |
| General consultation                                           | <b>✓</b>     | <b>✓</b>            | <b>∀</b>            |
| Special consultation                                           | <b>∨</b> ✓   | <b>∨</b> ✓          | <b>∨</b> ✓          |
| Routine Laboratory tests                                       | <b>∨</b> ✓   | <b>∨</b> ✓          | <b>∨</b> ✓          |
| Prescribed Drugs                                               | 4 Sessions   | 6 Sessions          | 10 Sessions         |
| Physiotherapy  Management of Chronic discasses except evaluded | 4 365510115  | 0 363310113         | 10 262210112        |
| Management of Chronic diseases except excluded conditions      | Х            | ✓                   | <b>√</b>            |
| INPATIENT SERVICES                                             |              |                     |                     |
| General ward                                                   | <b>✓</b>     | ✓                   | ✓                   |
| Semi private ward                                              | Х            | ✓                   | ✓                   |
| Private ward                                                   | X            | Х                   | ✓                   |
| General / specialist doctor review                             | ✓            | ✓                   | ✓                   |
| Nursing care                                                   | ✓            | ✓                   | ✓                   |
| Drugs and infusions                                            | ✓            | ✓                   | ✓                   |
| Routine Laboratory investigations                              | ✓            | ✓                   | ✓                   |
| Hospital feeding (where available)                             | ✓            | ✓                   | ✓                   |
| Management of End Stage Kidney Disease                         | Х            | 2 Dialysis sessions | 2 Dialysis sessions |
| Max admission days per case                                    | 21 days      | 21 days             | 21 days             |
| Intensive care unit (ICU)                                      | 5 days       | 7 days              | 10 days             |
| Overall Financial Limit                                        | Nil          | Nil                 | Nil                 |
| MATERNITY SERVICES (Not covered for children)                  |              |                     |                     |
| Antenatal care                                                 | ✓            | ✓                   | ✓                   |
| Normal delivery                                                | ✓            | ✓                   | ✓                   |
| Induction of labour and assisted delivery                      | ✓            | ✓                   | ✓                   |
| C/S (emergency & medically indicated electives)                | Х            | ✓                   | ✓                   |
| Family Planning Services (Limited to counseling,               | х            | <b>√</b>            | ✓                   |
| OCPs and copper-T IUCDs)                                       | ^            | ,                   | •                   |
| CHILD HEALTH SERVICES                                          |              |                     |                     |
| Routine NPI Immunization: Tuberculosis,                        |              |                     |                     |
| Poliomyelitis, Measles, Yellow Fever, Diphtheria,              | ✓            | ✓                   | ✓                   |
| Pertussis, Tetanus, Hepatitis B, Pentavalent vaccine.          |              |                     |                     |
| Well Baby Clinic                                               | ✓            | ✓                   | ✓                   |
| Additional Childhood Immunization - under 5 years              | x            | x                   | ✓                   |
| (Rotavirus, Pneumococcal vaccine)                              |              |                     | · ·                 |
| Phototherapy and Neonatal care                                 | <b>√</b>     | ✓                   | <b>√</b>            |
| Incubator care and Neonatal ICU                                | 15 days      | 20 days             | 28 days             |

| Covered Services                                                        | Customized<br>Smart Health | Customized<br>Classic Health | Customized<br>Super Health |
|-------------------------------------------------------------------------|----------------------------|------------------------------|----------------------------|
| HIV/AIDS MANAGEMENT                                                     |                            |                              |                            |
| Voluntary counseling & testing                                          | ✓                          | ✓                            | ✓                          |
| Treatment of opportunistic infections                                   | ✓                          | ✓                            | ✓                          |
| Anti-retroviral treatment facilitation at designated centers in Nigeria | <b>√</b>                   | <b>√</b>                     | <b>√</b>                   |
| HOSPITAL CATEGORY                                                       | CATEGORY 1                 | CATEGORY 1                   | CATEGORY 1                 |